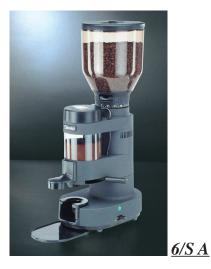

## ■ 6/S GRINDER - 6/S A GRINDER

<u>6/S</u>

Automatic (6/S A) or manual (6/S) on / off, parallel plane 64 mm steel grinding burrs, 2.2lb hopper capacity, single-phase heavy-duty motor with overload protection, 26,4lb / hr. output, die-cast aluminium body.